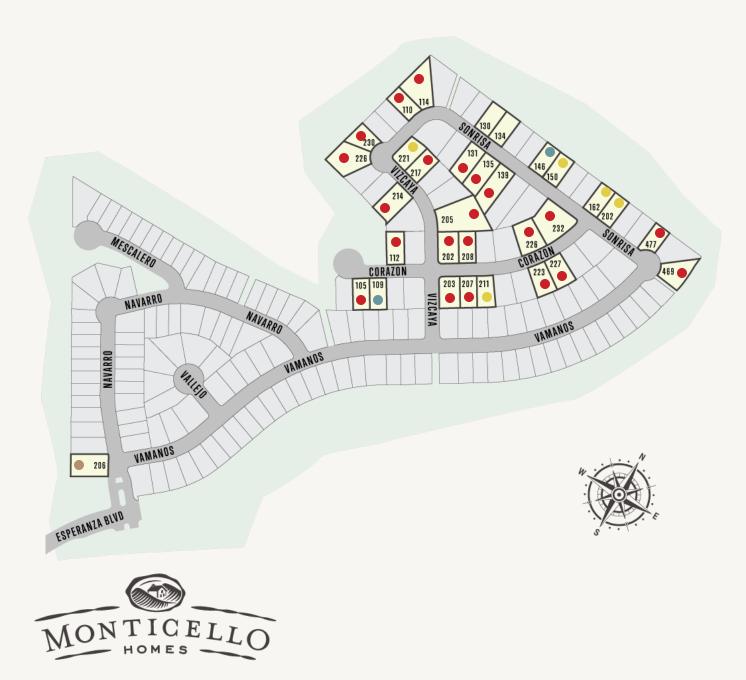

## ESPERANZA: 70'S

Available Sold Model Under Construction

This community information and available home sites are subject to change without notice

## ESPERANZA: 70'S

| Lot # | Address     | Lot Size | Status             | Details          |
|-------|-------------|----------|--------------------|------------------|
| 3     | 110 Sonrisa |          | Sold               | Available Plans  |
| 8     | 131 Sonrisa |          | Sold               | Available Plans  |
| 9     | 134 Sonrisa |          |                    | Available Plans  |
| 9     | 135 Sonrisa |          | Sold               | Available Plans  |
| 10    | 139 Sonrisa |          | Sold               | Available Plans  |
| 13    | 150 Sonrisa |          | Under Construction | View this home » |
| 16    | 162 Sonrisa |          | Under Construction | View this home » |
| 18    | 202 Corazon |          | Sold               | Available Plans  |
| 1     | 202 Sonrisa |          | Under Construction | View this home » |
| 1     | 203 Corazon |          | Sold               | Available Plans  |
| 10    | 206 Navarro |          | Model Home         | Available Plans  |
| 2     | 207 Corazon |          | Sold               | Available Plans  |
| 17    | 208 Corazon |          | Sold               | Available Plans  |
| 3     | 211 Corazon |          | Under Construction | View this home » |
| 4     | 214 Vizcaya |          | Sold               | Available Plans  |
| 4     | 217 Vizcaya |          | Sold               | Available Plans  |
| 5     | 221 Vizcaya |          | Under Construction | View this home » |

## ESPERANZA: 70'S

| Lot # | Address     | Lot Size | Status |           | Details         |
|-------|-------------|----------|--------|-----------|-----------------|
| 14    | 226 Corazon |          |        | Sold      | Available Plans |
| 8     | 230 Vizcaya |          |        | Sold      | Available Plans |
| 13    | 232 Corazon |          |        | Sold      | Available Plans |
| 6     | 469 Vamanos |          |        | Sold      | Available Plans |
| 4     | 477 Vamanos |          |        | Sold      | Available Plans |
| 7     | 227 Corazon |          |        | Sold      |                 |
| 7     | 226 Vizcaya |          |        | Sold      |                 |
| 6     | 223 Corazon |          |        | Sold      |                 |
| 1     | 205 Vizcaya |          |        | Sold      |                 |
| 13    | 146 Sonrisa |          | Lot    | Available |                 |
| 8     | 130 Sonrisa |          |        |           |                 |
| 4     | 114 Sonrisa |          |        | Sold      |                 |
| 1     | 112 Corazon |          |        | Sold      | Available Plans |
| 3     | 109 Corazon |          | Lot    | Available |                 |
| 2     | 105 Corazon |          |        | Sold      |                 |