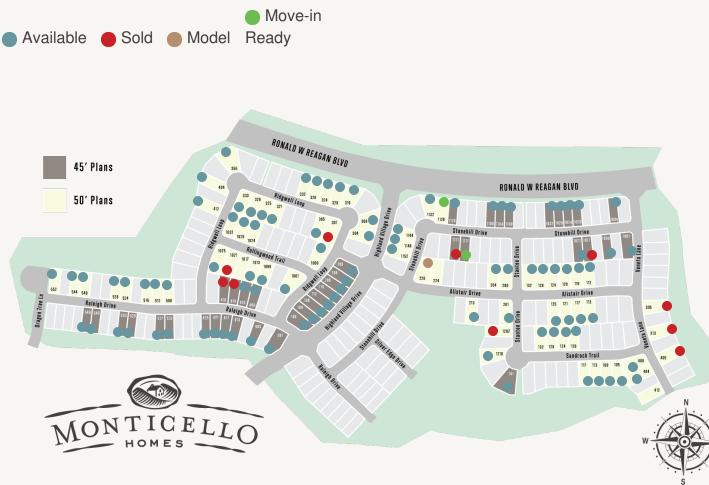

This community information and available home sites are subject to change without notice

| Lot # | Address                | Lot Size | Status              | Details          |
|-------|------------------------|----------|---------------------|------------------|
| 7     | 1017 Stone Hill Drive  |          | Sold                |                  |
| 2     | 1021 Rollingwood Trail |          | Sold                |                  |
| 4     | 1117 Stonehilll Drive  |          | Move In Ready       | View this home » |
| 3     | 1121 Stonehill Drive   |          | Sold                |                  |
| 8     | 1128 Stonehill Drive   |          | Move In Ready       | View this home » |
| 16    | 228 Alistair Drive     |          | Model Home For Sale | View this home » |
| 9     | 301 Ridgewell Loop     |          | Sold                |                  |
| 7     | 305 Veneta Lane        |          | Sold                |                  |
| 9     | 313 Veneta Lane        |          | Sold                |                  |
| 11    | 405 Veneta Lane        |          | Sold                |                  |
| 12    | 414 Raleigh Drive      |          | Sold                |                  |
| 13    | 418 Raleigh Drive      |          | Sold                |                  |
| 7     | 104 Ridgewell Loop     |          | Lot Available       |                  |
| 6     | 108 Ridgewell Loop     |          | Lot Available       |                  |
| 8     | 100 Ridgewell Loop     |          | Lot Available       |                  |
| 5     | 112 Ridgewell Loop     |          | Lot Available       |                  |
| 4     | 116 Ridgewell Loop     |          | Lot Available       |                  |

| Lot # | Address            | Lot Size | Status        | Details |
|-------|--------------------|----------|---------------|---------|
| 3     | 200 Ridgewell Loop |          | Lot Available |         |
| 2     | 204 Ridgewell Loop |          | Lot Available |         |
| 1     | 208 Ridgewell Loop |          | Lot Available |         |
| 21    | 549 Raleigh Drive  |          | Lot Available |         |
| 20    | 545 Raleigh Drive  |          | Lot Available |         |
| 17    | 533 Raleigh Drive  |          | Lot Available |         |
| 16    | 529 Raleigh Drive  |          | Lot Available |         |
| 13    | 517 Raleigh Drive  |          | Lot Available |         |
| 12    | 513 Raleigh Drive  |          | Lot Available |         |
| 8     | 425 Raleigh Drive  |          | Lot Available |         |
| 7     | 421 Raleigh Drive  |          | Lot Available |         |
| 6     | 417 Raleigh Drive  |          | Lot Available |         |
| 5     | 413 Raleigh Drive  |          | Lot Available |         |
| 3     | 405 Raleigh Drive  |          | Lot Available |         |
| 1     | 301 Raleigh Drive  |          | Lot Available |         |
| 11    | 410 Raleigh Drive  |          | Lot Available |         |
| 10    | 406 Raleigh Drive  |          | Lot Available |         |

| Lot # | Address                | Lot Size | Status        | Details |
|-------|------------------------|----------|---------------|---------|
| 7     | 1001 Rollingwood Trail |          | Lot Available |         |
| 5     | 1009 Rollingwood Trail |          | Lot Available |         |
| 4     | 1013 Rollingwood Trail |          | Lot Available |         |
| 1     | 1025 Rollingwood Trail |          | Lot Available |         |
| 18    | 1032 Rollingwood Trail |          | Lot Available |         |
| 17    | 1028 Rollingwood Trail |          | Lot Available |         |
| 16    | 1024 Rollingwood Trail |          | Lot Available |         |
| 10    | 1000 Rollingwood Trail |          | Lot Available |         |
| 8     | 305 Ridgewell Loop     |          | Lot Available |         |
| 4     | 321 Ridgewell Loop     |          | Lot Available |         |
| 3     | 325 Ridgwell Loop      |          | Lot Available |         |
| 2     | 329 Ridgewell Loop     |          | Lot Available |         |
| 1     | 333 Ridgewell Loop     |          | Lot Available |         |
| 39    | 552 Raleigh Drive      |          | Lot Available |         |
| 37    | 544 Raleigh Drive      |          | Lot Available |         |
| 36    | 540 Raleigh Drive      |          | Lot Available |         |
| 33    | 528 Raleigh Drive      |          | Lot Available |         |

| Lot # | Address            | Lot Size | Status        | Details |
|-------|--------------------|----------|---------------|---------|
| 32    | 524 Raleigh Drive  |          | Lot Available |         |
| 30    | 516 Raleigh Drive  |          | Lot Available |         |
| 29    | 512 Raleigh Drive  |          | Lot Available |         |
| 28    | 508 Raleigh Drive  |          | Lot Available |         |
| 19    | 412 Ridgewell Loop |          | Lot Available |         |
| 17    | 404 Ridgewell Loop |          | Lot Available |         |
| 15    | 356 Ridgewell Loop |          | Lot Available |         |
| 9     | 332 Ridgewell Loop |          | Lot Available |         |
| 8     | 328 Ridgewell Loop |          | Lot Available |         |
| 7     | 324 Ridgewell Loop |          | Lot Available |         |
| 6     | 320 Ridgewell Loop |          | Lot Available |         |
| 5     | 316 Ridgewell Loop |          | Lot Available |         |
| 3     | 308 Ridgewell Loop |          | Lot Available |         |
| 2     | 304 Ridgewell Loop |          | Lot Available |         |
| 23    | 412 Veneta Lane    |          |               |         |
| 21    | 404 Veneta Lane    |          | Lot Available |         |
| 20    | 400 Veneta Lane    |          | Lot Available |         |