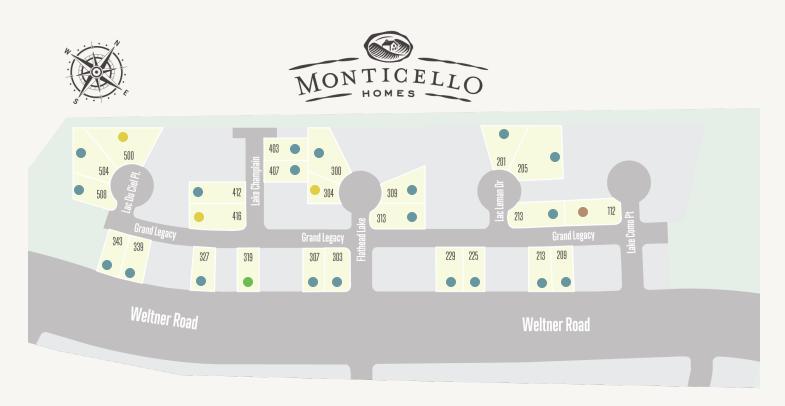

## LEGACY AT LAKE DUNLAP: 60'S

Move-in

Available Model Under Construction Ready

This community information and available home sites are subject to change without notice

## LEGACY AT LAKE DUNLAP: 60'S

| Lot # | Address            | Lot Size | Status             | Details          |
|-------|--------------------|----------|--------------------|------------------|
| 10    | 112 Lake Como Pt   |          | Model Home         | Available Plans  |
| 23    | 304 Flathead Lake  |          | Under Construction | View this home » |
| 5     | 319 Grand Legacy   |          | Move In Ready      | View this home » |
| 4     | 416 Lake Champlain |          | Under Construction | View this home » |
| 8     | 500 Lac Du Ciel PI |          | Under Construction | View this home » |
| 11    | 343 Grand Legacy   |          | Lot Available      |                  |
| 10    | 339 Grand Legacy   |          | Lot Available      |                  |
| 7     | 327 Grand Legacy   |          | Lot Available      |                  |
| 2     | 307 Grand Legacy   |          | Lot Available      |                  |
| 1     | 303 Grand Legacy   |          | Lot Available      |                  |
| 8     | 229 Grand Legacy   |          | Lot Available      |                  |
| 7     | 225 Grand Legacy   |          | Lot Available      |                  |
| 4     | 213 Grand Legacy   |          | Lot Available      |                  |
| 3     | 209 Grand Legacy   |          | Lot Available      |                  |
| 10    | 508 Lac Du Ciel Pl |          | Lot Available      |                  |
| 9     | 504 Lac Du Ciel PI |          | Lot Available      |                  |
| 3     | 412 Lake Champlain |          | Lot Available      |                  |

## LEGACY AT LAKE DUNLAP: 60'S

| Lot # | Address            | Lot Size | Status        | Details |
|-------|--------------------|----------|---------------|---------|
| 28    | 403 Lake Champlain |          | Lot Available |         |
| 27    | 407 Lake Champlain |          | Lot Available |         |
| 22    | 300 Flathead Lake  |          | Lot Available |         |
| 19    | 309 Flatehead Lake |          | Lot Available |         |
| 18    | 313 Flathead Lake  |          | Lot Available |         |
| 14    | 201 Lac Leman Dr   |          | Lot Available |         |
| 13    | 205 Lac Leman Dr   |          | Lot Available |         |
| 11    | 213 Lac Leman Dr   |          | Lot Available |         |