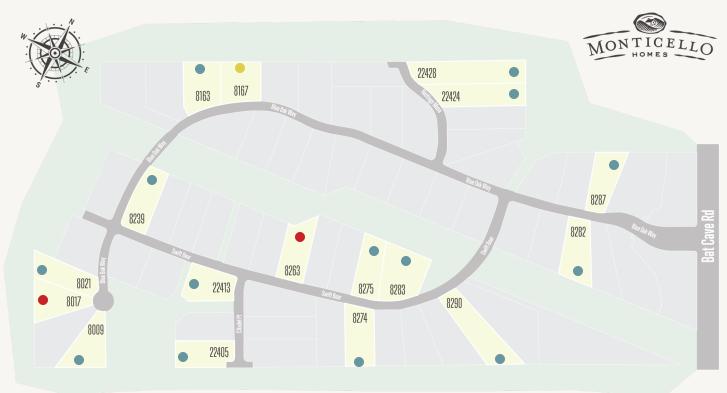

## **ENCHANTED BLUFF: 1 ACRE+**

Available Sold Under Construction

This community information and available home sites are subject to change without notice

## **ENCHANTED BLUFF: 1 ACRE+**

| Lot # | Address             | Lot Size | Status             | Details          |
|-------|---------------------|----------|--------------------|------------------|
| 16    | 8167 Blue Oak Way   |          | Under Construction | View this home » |
| 30    | 22405 Citadel Pt    |          | Lot Available      |                  |
| 28    | 22413 Citadel Pt    |          | Lot Available      |                  |
| 25    | 8009 Blue Oak Way   |          | Lot Available      |                  |
| 23    | 8017 Blue Oak Way   |          | Sold               |                  |
| 22    | 8021 Blue Oak Way   |          | Lot Available      |                  |
| 66    | 8283 Swift Bear     |          | Lot Available      |                  |
| 65    | 8275 Swift Bear     |          | Lot Available      |                  |
| 62    | 8263 Swift Bear     |          | Sold               |                  |
| 56    | 8239 Swift Bear     |          | Lot Available      |                  |
| 17    | 8163 Blue Oak Way   |          | Lot Available      |                  |
| 35    | 8274 Swift Bear     |          | Lot Available      |                  |
| 39    | 8290 Swift Bear     |          | Lot Available      |                  |
| 8     | 22424 Hastings Mesa |          | Lot Available      |                  |
| 9     | 22428 Hastings Mesa |          | Lot Available      |                  |
| 44    | 8282 Blue Oak Way   |          | Lot Available      |                  |
| 2     | 8287 Blue Oak Way   |          | Lot Available      |                  |