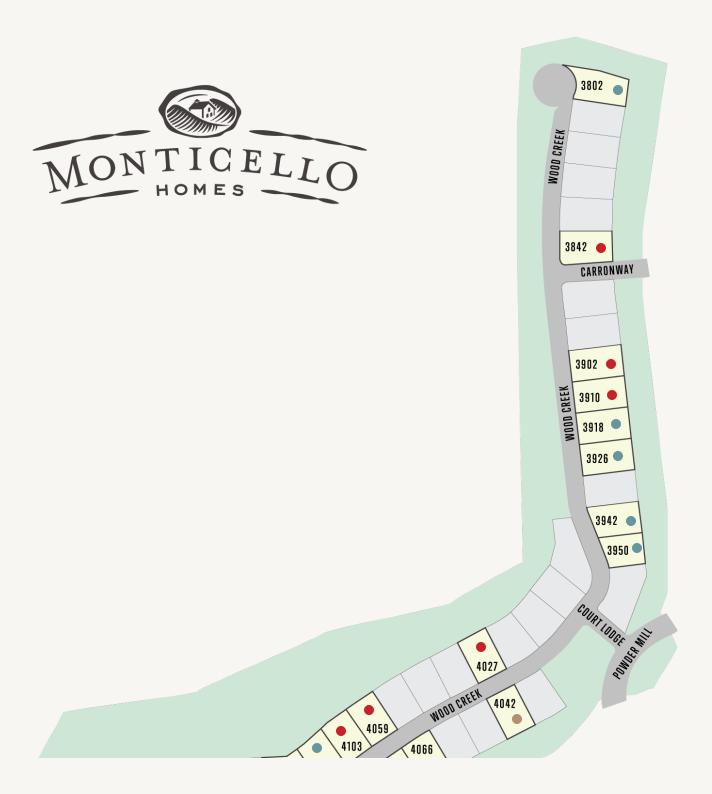

## SHAVANO HIGHLANDS: 90'S

Available Sold Model Under Construction

## SHAVANO HIGHLANDS: 90'S

| Lot # | Address         | Lot Size | Status             | Details          |
|-------|-----------------|----------|--------------------|------------------|
| 27    | 4030 Balentine  |          | Sold               | Available Plans  |
| 29    | 4042 Wood Creek |          | Model Home         | Available Plans  |
| 39    | 4059 Wood Creek |          | Sold               | Available Plans  |
| 26    | 4066 Wood Creek |          | Sold               | Available Plans  |
| 25    | 4102 Wood Creek |          | Under Construction | View this home » |
| 29    | 4110 Balentine  |          | Under Construction | View this home » |
| 24    | 4110 Wood Creek |          | Sold               | Available Plans  |
| 22    | 4126 Wood Creek |          | Sold               | Available Plans  |
| 34    | 4150 Balentine  |          | Sold               | Available Plans  |
| 17    | 4166 Wood Creek |          | Sold               | Available Plans  |
| 49    | 4046 Balentine  |          | Sold               |                  |
| 19    | 3950 Wood Creek |          | Lot Available      |                  |
| 18    | 3942 Wood Creek |          | Lot Available      |                  |
| 16    | 3926 Wood Creek |          | Lot Available      |                  |
| 15    | 3918 Wood Creek |          | Lot Available      |                  |
| 14    | 3910 Wood Creek |          | Sold               |                  |
| 13    | 3902 Wood Creek |          | Sold               |                  |

## SHAVANO HIGHLANDS: 90'S

| Lot # | Address         | Lot Size | Status        | Details |
|-------|-----------------|----------|---------------|---------|
| 11    | 3842 Wood Creek |          | Sold          |         |
| 6     | 3802 Wood Creek |          | Lot Available |         |
| 2     | 4159 Wood Creek |          | Sold          |         |
| 28    | 4102 Balentine  |          | Sold          |         |
| 21    | 4134 Wood Creek |          | Sold          |         |
| 36    | 4119 Wood Creek |          | Lot Available |         |
| 23    | 4118 Wood Creek |          | Sold          |         |
| 37    | 4111 Wood Creek |          | Lot Available |         |
| 33    | 4142 Balentine  |          | Sold          |         |
| 38    | 4103 Wood Creek |          | Sold          |         |
| 43    | 4027 Wood Creek |          | Sold          |         |