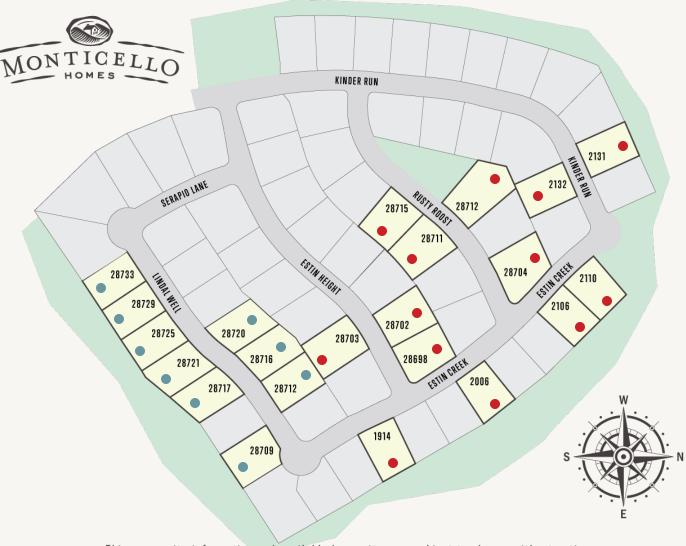

## KINDER RANCH : 90'S

Available Sold

This community information and available home sites are subject to change without notice

## KINDER RANCH : 90'S

| Lot # | Address            | Lot Size | Status        | Details         |
|-------|--------------------|----------|---------------|-----------------|
| 25    | 1914 Estin Creek   |          | Sold          | Available Plans |
| 19    | 2106 Estin Creek   |          | Sold          | Available Plans |
| 16    | 2131 Kinder Run    |          | Sold          | Available Plans |
| 5     | 2132 Kinder Run    |          | Sold          | Available Plans |
| 8     | 28698 Estin Height |          | Sold          | Available Plans |
| 9     | 28702 Estin Height |          | Sold          | Available Plans |
| 5     | 28703 Estin Height |          | Sold          | Available Plans |
| 5     | 28711 Rusty Roost  |          | Sold          | Available Plans |
| 4     | 28715 Rusty Roost  |          | Sold          | Available Plans |
| 10    | 28720 Lindal Well  |          | Lot Available |                 |
| 9     | 28716 Lindal Well  |          | Lot Available |                 |
| 8     | 28712 Lindal Well  |          | Lot Available |                 |
| 29    | 28709 Lindal Well  |          | Lot Available |                 |
| 31    | 28717 Lindal Well  |          | Lot Available |                 |
| 32    | 28721 Lindal Well  |          | Lot Available |                 |
| 33    | 28725 Lindal Well  |          | Lot Available |                 |
| 34    | 28729 Lindal Well  |          | Lot Available |                 |

## KINDER RANCH : 90'S

| Lot # | Address           | Lot Size | Status        | Details |
|-------|-------------------|----------|---------------|---------|
| 35    | 28733 Lindal Well |          | Lot Available |         |
| 22    | 2006 Estin Creek  |          | Sold          |         |
| 18    | 2110 Estin Creek  |          | Sold          |         |
| 7     | 28704 Rusty Roost |          | Sold          |         |
| 9     | 28712 Rusty Roost |          | Sold          |         |